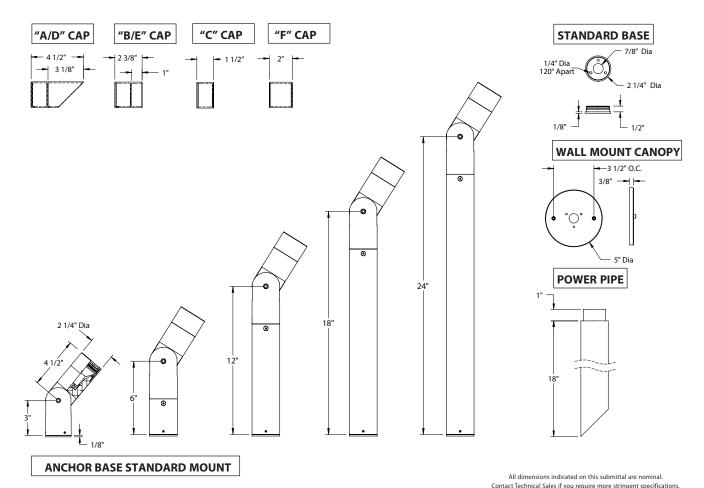

# EL CODI ICHT

| AR GU10                                                                                                                                                                                                                                                                                                                                                                                                                                                                                                                                                                                                                                                                                                                                                                                                                                                                                                                                                                                                                                                                                                                                                                                                                                                                                                                                                                                                                                                                                                                                                                                                                                                                                                                                                                                                                                                                                                                                                                                                                                                                                                                        | Line Voltage Halogen  PROJECT:  TYPE: CATALOG NUMBER LOGIC  AR GU10                                                                                                                                                                                                                                                                                                                                                                                                                                                                                                                                                                                                                                                                                                                                                                                                                                                                                                                                                                                                                                                                                                                                                                                                                                                                                                                                                                                                                                                                                                                                                                                                                                                                                                                                                                                                                                                                                                                                                                                                                                                                     | AIU               | '\Stai      |         |          |          |                |                      |               |                          | FLOODLIG                                                    |
|--------------------------------------------------------------------------------------------------------------------------------------------------------------------------------------------------------------------------------------------------------------------------------------------------------------------------------------------------------------------------------------------------------------------------------------------------------------------------------------------------------------------------------------------------------------------------------------------------------------------------------------------------------------------------------------------------------------------------------------------------------------------------------------------------------------------------------------------------------------------------------------------------------------------------------------------------------------------------------------------------------------------------------------------------------------------------------------------------------------------------------------------------------------------------------------------------------------------------------------------------------------------------------------------------------------------------------------------------------------------------------------------------------------------------------------------------------------------------------------------------------------------------------------------------------------------------------------------------------------------------------------------------------------------------------------------------------------------------------------------------------------------------------------------------------------------------------------------------------------------------------------------------------------------------------------------------------------------------------------------------------------------------------------------------------------------------------------------------------------------------------|-----------------------------------------------------------------------------------------------------------------------------------------------------------------------------------------------------------------------------------------------------------------------------------------------------------------------------------------------------------------------------------------------------------------------------------------------------------------------------------------------------------------------------------------------------------------------------------------------------------------------------------------------------------------------------------------------------------------------------------------------------------------------------------------------------------------------------------------------------------------------------------------------------------------------------------------------------------------------------------------------------------------------------------------------------------------------------------------------------------------------------------------------------------------------------------------------------------------------------------------------------------------------------------------------------------------------------------------------------------------------------------------------------------------------------------------------------------------------------------------------------------------------------------------------------------------------------------------------------------------------------------------------------------------------------------------------------------------------------------------------------------------------------------------------------------------------------------------------------------------------------------------------------------------------------------------------------------------------------------------------------------------------------------------------------------------------------------------------------------------------------------------|-------------------|-------------|---------|----------|----------|----------------|----------------------|---------------|--------------------------|-------------------------------------------------------------|
| TYPE: CATALOG NUMBER: LAMP(S): NOTES:  ATALOG NUMBER LOGIC  AR GU 1 163 - BLP - 10 - 11 - A - 18 - PP  aterial Blank - Aluminum B - Brass ries AR - ArtiStar**  NUCCE GU - GU10 Line Voltage MR16  mp 0 - By Others 163 - (35W), 25° Flood 164 - (50W), 25° Flood 164 - (50W), 25° Flood 165 - (S0W), 25° Flood 166 - (S0W), 25° Flood 167 - (S0W), 35° Flood 168 - (S0W), 25° Flood 169 - (S0W), 25° Flood 160 - (S0W), 25° Flood 161 - (S0W), 35° Flood 162 - (20W), 25° Flood 163 - (S0W), 25° Flood 164 - (S0W), 25° Flood 165 - (S0W), 35° Flood 166 - (S0W), 35° Flood 167 - (S0W), 35° Flood 168 - (S0W), 35° Flood 169 - (S0W), 35° Flood 160 - (S0W), 35° Flood 160 - (S0W), 35° Flood 161 - (S0W), 35° Flood 162 - (20W), 25° Flood 163 - (S0W), 35° Flood 164 - (S0W), 35° Flood 165 - (S0W), 35° Flood 166 - (S0W), 35° Flood 167 - (S0W), 35° Flood 168 - (S0W), 35° Flood 169 - (S0W), 35° Flood 160 - (S0W), 35°  | TYPE: CATALOG NUMBER: LAMP(S): NOTES:  ATALOG NUMBER LOGIC  AR GU10                                                                                                                                                                                                                                                                                                                                                                                                                                                                                                                                                                                                                                                                                                                                                                                                                                                                                                                                                                                                                                                                                                                                                                                                                                                                                                                                                                                                                                                                                                                                                                                                                                                                                                                                                                                                                                                                                                                                                                                                                                                                     |                   |             | oaen    |          |          |                | Γ                    | PROJECT:      |                          |                                                             |
| ATALOG NUMBER LOGIC  AR GU10                                                                                                                                                                                                                                                                                                                                                                                                                                                                                                                                                                                                                                                                                                                                                                                                                                                                                                                                                                                                                                                                                                                                                                                                                                                                                                                                                                                                                                                                                                                                                                                                                                                                                                                                                                                                                                                                                                                                                                                                                                                                                                   | ATALOG NUMBER LOGIC  AR GU10                                                                                                                                                                                                                                                                                                                                                                                                                                                                                                                                                                                                                                                                                                                                                                                                                                                                                                                                                                                                                                                                                                                                                                                                                                                                                                                                                                                                                                                                                                                                                                                                                                                                                                                                                                                                                                                                                                                                                                                                                                                                                                            |                   | ortage man  | ogen    |          |          |                | Ĺ                    |               |                          |                                                             |
| ATALOG NUMBER LOGIC  Terrial                                                                                                                                                                                                                                                                                                                                                                                                                                                                                                                                                                                                                                                                                                                                                                                                                                                                                                                                                                                                                                                                                                                                                                                                                                                                                                                                                                                                                                                                                                                                                                                                                                                                                                                                                                                                                                                                                                                                                                                                                                                                                                   | ATALOG NUMBER LOGIC  AR GU 10                                                                                                                                                                                                                                                                                                                                                                                                                                                                                                                                                                                                                                                                                                                                                                                                                                                                                                                                                                                                                                                                                                                                                                                                                                                                                                                                                                                                                                                                                                                                                                                                                                                                                                                                                                                                                                                                                                                                                                                                                                                                                                           |                   |             |         |          |          |                |                      | TYPE:         |                          |                                                             |
| ATALOG NUMBER LOGIC  Terrial  AR GU10  AR GU10  AR GU10  AR GU - 163 - BLP - 10 - 11 - A - 18 - PP  Terrial  Brass  GU - GU10 Line Voltage MR16  AR - ArtiStar**  Irce  GU - GU10 Line Voltage MR16  AR - ArtiStar**  Brass  Gu - GU10 Line Voltage MR16  AR - ArtiStar**  Brass Finish  Owder Coat Color  Satin Wrinkle  Bronze  Braze  Br | ATALOG NUMBER LOGIC  AR GU10                                                                                                                                                                                                                                                                                                                                                                                                                                                                                                                                                                                                                                                                                                                                                                                                                                                                                                                                                                                                                                                                                                                                                                                                                                                                                                                                                                                                                                                                                                                                                                                                                                                                                                                                                                                                                                                                                                                                                                                                                                                                                                            |                   |             |         |          |          |                |                      |               |                          |                                                             |
| ATALOG NUMBER LOGIC  AR GU10                                                                                                                                                                                                                                                                                                                                                                                                                                                                                                                                                                                                                                                                                                                                                                                                                                                                                                                                                                                                                                                                                                                                                                                                                                                                                                                                                                                                                                                                                                                                                                                                                                                                                                                                                                                                                                                                                                                                                                                                                                                                                                   | ATALOG NUMBER LOGIC  AR GU10                                                                                                                                                                                                                                                                                                                                                                                                                                                                                                                                                                                                                                                                                                                                                                                                                                                                                                                                                                                                                                                                                                                                                                                                                                                                                                                                                                                                                                                                                                                                                                                                                                                                                                                                                                                                                                                                                                                                                                                                                                                                                                            |                   |             |         |          |          |                |                      |               |                          |                                                             |
| ATALOG NUMBER LOGIC  AR GU10                                                                                                                                                                                                                                                                                                                                                                                                                                                                                                                                                                                                                                                                                                                                                                                                                                                                                                                                                                                                                                                                                                                                                                                                                                                                                                                                                                                                                                                                                                                                                                                                                                                                                                                                                                                                                                                                                                                                                                                                                                                                                                   | ATALOG NUMBER LOGIC  AR GU10                                                                                                                                                                                                                                                                                                                                                                                                                                                                                                                                                                                                                                                                                                                                                                                                                                                                                                                                                                                                                                                                                                                                                                                                                                                                                                                                                                                                                                                                                                                                                                                                                                                                                                                                                                                                                                                                                                                                                                                                                                                                                                            |                   |             |         |          |          |                |                      | LAMP(S):      |                          |                                                             |
| AR GU10                                                                                                                                                                                                                                                                                                                                                                                                                                                                                                                                                                                                                                                                                                                                                                                                                                                                                                                                                                                                                                                                                                                                                                                                                                                                                                                                                                                                                                                                                                                                                                                                                                                                                                                                                                                                                                                                                                                                                                                                                                                                                                                        | AR GU10                                                                                                                                                                                                                                                                                                                                                                                                                                                                                                                                                                                                                                                                                                                                                                                                                                                                                                                                                                                                                                                                                                                                                                                                                                                                                                                                                                                                                                                                                                                                                                                                                                                                                                                                                                                                                                                                                                                                                                                                                                                                                                                                 |                   |             |         |          |          |                |                      | NOTES:        |                          |                                                             |
| terial ank - Aluminum B - Brass ites AR - ArtíStar™ Iffice GOU - GU10 Line Voltage MR16 Inp                                                                                                                                                                                                                                                                                                                                                                                                                                                                                                                                                                                                                                                                                                                                                                                                                                                                                                                                                                                                                                                                                                                                                                                                                                                                                                                                                                                                                                                                                                                                                                                                                                                                                                                                                                                                                                                                                                                                                                                                                                    | terial ank - Aluminum B - AR - GU - 163 - BLP - 10 - 11 - A - 18 - PP  terial ank - Aluminum B - B - Brass lies AR - ArtiStar - Arti          | ATALOG N          | NUMB        | ER LC   | GIC      |          |                | _                    |               |                          |                                                             |
| terial                                                                                                                                                                                                                                                                                                                                                                                                                                                                                                                                                                                                                                                                                                                                                                                                                                                                                                                                                                                                                                                                                                                                                                                                                                                                                                                                                                                                                                                                                                                                                                                                                                                                                                                                                                                                                                                                                                                                                                                                                                                                                                                         | terial ank - Aluminum B - AR - GU - 163 - BLP - 10 - 11 - A - 18 - PP  terial ank - Aluminum B - B - Brass lies AR - ArtiStar - Arti          |                   |             | ΔR      | GU10     |          |                |                      |               |                          |                                                             |
| terial lank - Aluminum B - Brass rices AR - Artistar M                                                                                                                                                                                                                                                                                                                                                                                                                                                                                                                                                                                                                                                                                                                                                                                                                                                                                                                                                                                                                                                                                                                                                                                                                                                                                                                                                                                                                                                                                                                                                                                                                                                                                                                                                                                                                                                                                                                                                                                                                                                                         | terial  lank - Aluminum  B - Brass  ries  AR - ArtiStar**  Jurce  GU - GU10 Line Voltage MR16  mp  0 - By Others 163 - (35W), 25° Flood 164 - (50W), 25° Flood 164 - (50W), 25° Flood 1652 - (20W), 25° Flood 164 - (50W), 25° Flood 1654 - (50W), 25° Flood 1655 - (50W), 25° Flood 1654 - (50W), 25° Flood 1655 - (50W), 25° Flood 1655 - (50W), 25° Flood 1656 - (50W), 25°          | ampla             |             |         |          | 162 DI   | ı D            | 10                   |               |                          | DD                                                          |
| lank - Aluminum B - Brass rices AR - ArtiStar™  Urce GU - GU10 Line Voltage MR16  mp 0 - By Others 163 - (35W), 25° Flood 164 - (50W), 25° Flood 1652 - (20W), 25° Flood 1654 - (20W), 25° Flood 1658  Aluminum Finish  Premium Finish  Aluminum Finish  Premium Finish  Prem  | lank - Aluminum B - Brass  fies AR - ArtiStar <sup>m</sup> JICCE GU - GU10 Line Voltage MR16  mp  0 - By Others 162 - (20W), 25° Flood 164 - (50W), 25° Flood 164 - (50W), 25° Flood 165 - (20W), 25° Flood 165 - (20W), 25° Flood 166 - (50W), 25° Flood 167 - (50W), 25° Flood 168 - (50W), 25° Flood 169 - (50W), 25° Flood 169 - (50W), 25° Flood 160 - (50W), 25° Flood 161 - (50W), 35° Flood 162 - (20W), 25° Flood 163 - (35W), 25° Flood 164 - (50W), 25° Flood 165 - (50W), 35° Flood 166 - (50W), 25° Flood 167 - (50W), 35° Flood 168 - (50W), 25° Flood 169 - (50W), 25° Flood 169 - (50W), 25° Flood 160 - (50W), 25° Flood 161 - (50W), 35° Flood 162 - (20W), 25° Flood 163 - (35W), 25° Flood 164 - (50W), 25° Flood 164 - (50W), 25° Flood 165 - (50W), 25° Flood 166 - (50W), 25° Flood 167 - (50W), 35° Flood 168 - (50W), 25° Flood 169 - (50W), 25° Flood 169 - (50W), 25° Flood 160 - (50W), 25° Flood 160 - (50W), 25° Flood 161 - (50W), 35° Flood 162 - (20W), 25° Flood 164 - (50W), 25° Flood 165 - (50W), 25° Flood 164 - (50W), 25° Flood 165 - (50W), 25° Flood 166 - (50W), 25° Flood 167 - (50W), 25° Flood 168 - (50W), 25° Flood 169 - (50W), 25° Flood 169 - (50W), 25° Flood 160 - (50W) | ample             | ı           | - AN    | - 60 -   | 103 - DI | LP -<br>       | 10 -                 |               | -     -                  |                                                             |
| ries AR - ArtiStar™  urce GU - GU10 Line Voltage MR16  mp 0 - By Others 162 - (20W), 25° Flood 164 - (50W), 25° Flood 1ishes  Aluminum Finish  Premium Finish  Brass Finish  Machined MAC Polished POL Mitique™ MIT  Aluminum SaP White (Gloss) WHP WHW  Aluminum SAP - Verde - VER  Machined MAC Polished POL Mitique™ MIT  Brass Finish  ABP Antique Brass Powder AMG Aleutian Mountain Granite CRI Cracked Ice SDS Sonoran Desert Sandstore AQW Antique White CRM Cream SMG Sierra Mountain Granite BCM Black Chrome HUG Hunter Green TXF Textured Forest BCM Black Chrome BP Brown Patina Powder NBP Natural Brass Powder WIR Weathered Iron                                                                                                                                                                                                                                                                                                                                                                                                                                                                                                                                                                                                                                                                                                                                                                                                                                                                                                                                                                                                                                                                                                                                                                                                                                                                                                                                                                                                                                                                               | AR - ArtiStar Mar - A          | Blank - Aluminum  |             |         |          |          |                |                      |               |                          |                                                             |
| GU - GU10 Line Voltage MR16  np 0 - By Others 162 - (20W), 25° Flood 164 - (50W), 25° Flood 164 - (50W), 25° Flood 165 - (20W), 25° Flood 165 - (20W), 25° Flood 166 - (50W), 25° Flood 167 - (50W), 35° Flood 168 - (50W), 25° Flood 169 - (50W), 25° Flood 169 - (50W), 25° Flood 160 - (50W), 25° Flood 161 - (50W), 35° Flood 162 - (20W), 25° Flood 164 - (50W), 25° Flood 165 - (50W), 25° Flood 166 - (50W), 25° Flood 167 - (50W), 35° Flood 168 - (50W), 25° Flood 169 - (50W), 25° Flood 169 - (50W), 25° Flood 160 - (50W), 25° Flood 160 - (50W), 25° Flood 164 - (50W), 35° Flood 164 - (50W), 35° Flood 165 - (50W), 35° Flood 166 - (50W), 25° Flood 166 - (50W), 25° Flood 167 - (50W), 35° Flood 168 - (50W), 25° Flood 169 - (50W), 25° Flood 169 - (50W), 25° Flood 160 - (50W), 25° Flood 160 - (50W), 25° Flood 160 - (50W), 35° Floo  | The second secon          | ies ——            |             |         |          |          |                |                      |               |                          |                                                             |
| 163 - (35W), 25° Flood 164 - (50W), 35° Flood 165 - (20W), 35° Floo  | 162 - (20W), 25° Flood 164 - (50W), 25° Floo           |                   | oltage MR16 | 6       |          |          |                |                      |               |                          |                                                             |
| 162 - (20W), 25° Flood is hes  Aluminum Finish  Brass Finish  Powder Coat Color  Bronze  Black  Black  Black  Black  White (Gloss)  WHP  WHW  Aluminum  SAP  -  Verde  Werde  Werde  Werde  164 - (50W), 25° Flood  Machined  MAC  Polished  POL  Mitique™  MIT  ABP  Antique Brass Powder  AMG  Aleutian Mountain Granite  CRI  Cracked Ice  SDS  Sonoran Desert Sandstore  AQW  Antique White  CRM  Cream  SMG  Sierra Mountain Granite  AQW  Antique White  CRM  Cream  TXF  Textured Forest  BGE  Beige  MDS  Mojave Desert Sandstone  WCP  Weathered Copper  WIR  Weathered Iron                                                                                                                                                                                                                                                                                                                                                                                                                                                                                                                                                                                                                                                                                                                                                                                                                                                                                                                                                                                                                                                                                                                                                                                                                                                                                                                                                                                                                                                                                                                                          | 162 - (20W), 25° Flood 164 - (50W), 25° Flood 16h - (50W), 25° Floo           | mp                |             |         |          |          |                |                      |               |                          |                                                             |
| Aluminum Finish  Premium Finish  Machined MAC Polished POL Mitique™ MIT  Machined POL Mitique™ MIT  Aluminum SAP Aluminum SAP  Verde — VER  Machined MAC Polished POL Mitique™ MIT  ABP Antique Brass Powder CMG Cascade Mountain Granite CMG CASCADE CASCADE CASCADE CASCADE CASCADE CASCADE CASCADE CASCADE CAS  | Aluminum Finish  Rowder Coat Color  Satin Wrinkle  Bronze BZP BZW  Black BLP BLW  White (Gloss) WHP WHW  Aluminum SAP —  Verde — VER  Werde White SAP —  Verde — VER  Werde White SAP —  Verde — VER  White SAP — WHR Weathered Copper  White SAP — WHR Weathered Iron  Also available in RAL Finishes See submittal SUB-1439-00  CAP Clear Anodized Powder OCP Old Copper  Also available in RAL Finishes See submittal SUB-1439-00                                                                                                                                                                                                                                                                                                                                                                                                                                                                                                                                                                                                                                                                                                                                                                                                                                                                                                                                                                                                                                                                                                                                                                                                                                                                                                              |                   | lood        |         |          |          | <b>1</b> - (50 | W), 35° Flood        |               |                          |                                                             |
| Powder Coat Color Satin Wrinkle Bronze BZP BZW Black BLP BLW White (Gloss) WHP WHW Aluminum SAP — Verde — VER  Machined MAC Polished POL Mitique™ MIT  ABP Antique Brass Powder CMG Cascade Mountain Granite RMG Rocky Mountain Granite                                                                                                                                                                                                                                                                                                                                                                                                                                                                                                                                                                                                                                                                                                                                                                | Powder Coat Color Satin Wrinkle Bronze BZP BZW Black BLP BLW White (Gloss) WHP WHW Aluminum SAP — Verde — VER  Machined MAC Polished POL Mitique™ MIT  MAC ABP Antique Brass Powder CMG Cascade Mountain Granite RMG Rocky Mountain Granite CRI Cracked Ice SDS Sonoran Desert Sandstone AQW Antique White CRM Cream SMG Sierra Mountain Granite BCM Black Chrome HUG Hunter Green TXF Textured Forest BGE Beige MDS Mojave Desert Sandstone WCP Weathered Copper BPP Brown Patina Powder NBP Natural Brass Powder WIR Weathered Iron CAP Clear Anodized Powder OCP Old Copper Also available in RAL Finishes See submittal SUB-1439-00                                                                                                                                                                                                                                                                                                                                                                                                                                                                                                                                                                                                                                                                                                                                                                                                                                                                                                                                                                                                                                                                                                                                                                                                                                                                                                                                                                                                                                                                                                 |                   |             |         |          |          |                |                      |               |                          |                                                             |
| Bronze BZP BZW Black BLP BLW White (Gloss) WHP WHW Aluminum SAP —  Verde — VER  Polished POL Mitique™ MIT  Polished POL Mitique™ MIT  AMG Aleutian Mountain Granite CRI Cracked Ice SDS Sonoran Desert Sandstor  AQW Antique White CRM Cream SMG Sierra Mountain Granite  BCM Black Chrome HUG Hunter Green TXF Textured Forest  BGE Beige MDS Mojave Desert Sandstone WCP Weathered Copper  WIR Weathered Iron                                                                                                                                                                                                                                                                                                                                                                                                                                                                                                                                                                                                                                                                                                                                                                                                                                                                                                                                                                                                                                                                                                                                                                                                                                                                                                                                                                                                                                                                                                                                                                                                                                                                                                                | Bronze BZP BZW Black BLP BLW White (Gloss) WHP WHW Aluminum SAP — Verde — VER  Polished POL Mitique™ MIT  AQW Antique White CRM Cream SMG Sierra Mountain Granite BCM Black Chrome HUG Hunter Green TXF Textured Forest BGE Beige MDS Mojave Desert Sandstone WCP Weathered Copper BPP Brown Patina Powder NBP Natural Brass Powder WIR Weathered Iron  CAP Clear Anodized Powder OCP Old Copper Also available in RAL Finishes See submittal SUB-1439-00                                                                                                                                                                                                                                                                                                                                                                                                                                                                                                                                                                                                                                                                                                                                                                                                                                                                                                                                                                                                                                                                                                                                                                                                                                                                                                                                                                                                                                                                                                                                                                                                                                                                               |                   | m Finish    |         | Brass    | Finish   |                |                      |               | Premium Finish           |                                                             |
| Black BLP BLW White (Gloss) WHP WHW Aluminum SAP —  Verde — VER  Mitique™ MIT  MIT  Adw Antique White CRM Cream SMG Sierra Mountain Granite  BCM Black Chrome HUG Hunter Green TXF Textured Forest  BGE Beige MDS Mojave Desert Sandstone WCP Weathered Copper  WER BPP Brown Patina Powder NBP Natural Brass Powder WIR Weathered Iron                                                                                                                                                                                                                                                                                                                                                                                                                                                                                                                                                                                                                                                                                                                                                                                                                                                                                                                                                                                                                                                                                                                                                                                                                                                                                                                                                                                                                                                                                                                                                                                                                                                                                                                                                                                        | Black BLP BLW  White (Gloss) WHP WHW  Aluminum SAP Verde WTE  Werde WTE  WER  WIT  MIT  MIT  MIT  MIT  MIT  Aleutian Mountain Granite CRM Cream CRM Cream SMG Sierra Mountain Granite  BCM Black Chrome HUG Hunter Green TXF Textured Forest  BGE Beige MDS Mojave Desert Sandstone WCP Weathered Copper  BPP Brown Patina Powder NBP Natural Brass Powder WIR Weathered Iron  Also available in RAL Finishes See submittal SUB-1439-00                                                                                                                                                                                                                                                                                                                                                                                                                                                                                                                                                                                                                                                                                                                                                                                                                                                                                                                                                                                                                                                                                                                                                                                                                                                                                                                                                                                                                                                                                                                                                                                                                                                                                                 | Powder Coat Color | Satin       | Wrinkle | Machined | MAC      | ABP            | Antique Brass Powder | смо           | Cascade Mountain Granite | RMG Rocky Mountain Granite                                  |
| Black BLP BLW White (Gloss) WHP WHW Aluminum SAP —  Verde — VER  AQW Antique White CRM Cream SMG Sierra Mountain Granite  AQW Antique White CRM Cream SMG Sierra Mountain Granite  BCM Black Chrome HUG Hunter Green TXF Textured Forest  BGE Beige MDS Mojave Desert Sandstone WCP Weathered Copper  BPP Brown Patina Powder NBP Natural Brass Powder WIR Weathered Iron                                                                                                                                                                                                                                                                                                                                                                                                                                                                                                                                                                                                                                                                                                                                                                                                                                                                                                                                                                                                                                                                                                                                                                                                                                                                                                                                                                                                                                                                                                                                                                                                                                                                                                                                                      | Black BLP BLW White (Gloss) WHP WHW Aluminum SAP Verde Werde WER Weathered Copper BPP Brown Patina Powder CAP Clear Anodized Powder OCP Old Copper Also available in RAL Finishes See submittal SUB-1439-00                                                                                                                                                                                                                                                                                                                                                                                                                                                                                                                                                                                                                                                                                                                                                                                                                                                                                                                                                                                                                                                                                                                                                                                                                                                                                                                                                                                                                                                                                                                                                                                                                                                                                                                                                                                                                                                                                                                             | Bronze            | BZP         | BZW     | Polished | POL      | AMG            | Aleutian Mountain Gr | anite CRI     | Cracked Ice              | SDS Sonoran Desert Sandstone                                |
| Aluminum SAP — BGE Beige MDS Mojave Desert Sandstone WCP Weathered Copper  Verde — VER BPP Brown Patina Powder NBP Natural Brass Powder WIR Weathered Iron                                                                                                                                                                                                                                                                                                                                                                                                                                                                                                                                                                                                                                                                                                                                                                                                                                                                                                                                                                                                                                                                                                                                                                                                                                                                                                                                                                                                                                                                                                                                                                                                                                                                                                                                                                                                                                                                                                                                                                     | Aluminum SAP —  Verde — VER  BPP Brown Patina Powder NBP Natural Brass Powder WIR Weathered Iron  CAP Clear Anodized Powder OCP Old Copper Also available in RAL Finishes See submittal SUB-1439-00                                                                                                                                                                                                                                                                                                                                                                                                                                                                                                                                                                                                                                                                                                                                                                                                                                                                                                                                                                                                                                                                                                                                                                                                                                                                                                                                                                                                                                                                                                                                                                                                                                                                                                                                                                                                                                                                                                                                     | Black             | BLP         | BLW     | Mitique™ | MIT      | AQW            | Antique White        | CRM           | Cream                    | SMG Sierra Mountain Granite                                 |
| Verde — VER BPP Brown Patina Powder NBP Natural Brass Powder WIR Weathered Iron                                                                                                                                                                                                                                                                                                                                                                                                                                                                                                                                                                                                                                                                                                                                                                                                                                                                                                                                                                                                                                                                                                                                                                                                                                                                                                                                                                                                                                                                                                                                                                                                                                                                                                                                                                                                                                                                                                                                                                                                                                                | Verde — VER  BPP Brown Patina Powder NBP Natural Brass Powder WIR Weathered Iron  CAP Clear Anodized Powder OCP Old Copper Also available in RAL Finishes See submittal SUB-1439-00                                                                                                                                                                                                                                                                                                                                                                                                                                                                                                                                                                                                                                                                                                                                                                                                                                                                                                                                                                                                                                                                                                                                                                                                                                                                                                                                                                                                                                                                                                                                                                                                                                                                                                                                                                                                                                                                                                                                                     | White (Gloss)     | WHP         | whw     |          |          | всм            | Black Chrome         | HUG           | Hunter Green             | TXF Textured Forest                                         |
|                                                                                                                                                                                                                                                                                                                                                                                                                                                                                                                                                                                                                                                                                                                                                                                                                                                                                                                                                                                                                                                                                                                                                                                                                                                                                                                                                                                                                                                                                                                                                                                                                                                                                                                                                                                                                                                                                                                                                                                                                                                                                                                                | CAP Clear Anodized Powder OCP Old Copper Also available in RAL Finishes See submittal SUB-1439-00                                                                                                                                                                                                                                                                                                                                                                                                                                                                                                                                                                                                                                                                                                                                                                                                                                                                                                                                                                                                                                                                                                                                                                                                                                                                                                                                                                                                                                                                                                                                                                                                                                                                                                                                                                                                                                                                                                                                                                                                                                       | Aluminum          | SAP         | _       |          |          | BGE            | Beige                | MDS           | Mojave Desert Sandstone  | WCP Weathered Copper                                        |
| CAP Clear Anodized Powder OCP Old Copper Also available in RAL Finishes See submittal SUB-1439-00                                                                                                                                                                                                                                                                                                                                                                                                                                                                                                                                                                                                                                                                                                                                                                                                                                                                                                                                                                                                                                                                                                                                                                                                                                                                                                                                                                                                                                                                                                                                                                                                                                                                                                                                                                                                                                                                                                                                                                                                                              | s —                                                                                                                                                                                                                                                                                                                                                                                                                                                                                                                                                                                                                                                                                                                                                                                                                                                                                                                                                                                                                                                                                                                                                                                                                                                                                                                                                                                                                                                                                                                                                                                                                                                                                                                                                                                                                                                                                                                                                                                                                                                                                                                                     | Verde             | _           | VER     |          |          | ВРР            | Brown Patina Powder  | NBP           | Natural Brass Powder     | WIR Weathered Iron                                          |
|                                                                                                                                                                                                                                                                                                                                                                                                                                                                                                                                                                                                                                                                                                                                                                                                                                                                                                                                                                                                                                                                                                                                                                                                                                                                                                                                                                                                                                                                                                                                                                                                                                                                                                                                                                                                                                                                                                                                                                                                                                                                                                                                | is                                                                                                                                                                                                                                                                                                                                                                                                                                                                                                                                                                                                                                                                                                                                                                                                                                                                                                                                                                                                                                                                                                                                                                                                                                                                                                                                                                                                                                                                                                                                                                                                                                                                                                                                                                                                                                                                                                                                                                                                                                                                                                                                      |                   |             |         |          |          | CAP            | Clear Anodized Powd  | er <b>OCP</b> | Old Copper               | Also available in RAL Finishes<br>See submittal SUB-1439-00 |
|                                                                                                                                                                                                                                                                                                                                                                                                                                                                                                                                                                                                                                                                                                                                                                                                                                                                                                                                                                                                                                                                                                                                                                                                                                                                                                                                                                                                                                                                                                                                                                                                                                                                                                                                                                                                                                                                                                                                                                                                                                                                                                                                |                                                                                                                                                                                                                                                                                                                                                                                                                                                                                                                                                                                                                                                                                                                                                                                                                                                                                                                                                                                                                                                                                                                                                                                                                                                                                                                                                                                                                                                                                                                                                                                                                                                                                                                                                                                                                                                                                                                                                                                                                                                                                                                                         |                   |             |         |          |          |                |                      | _ <u> </u>    |                          | See submitted 500 1455-00                                   |
|                                                                                                                                                                                                                                                                                                                                                                                                                                                                                                                                                                                                                                                                                                                                                                                                                                                                                                                                                                                                                                                                                                                                                                                                                                                                                                                                                                                                                                                                                                                                                                                                                                                                                                                                                                                                                                                                                                                                                                                                                                                                                                                                |                                                                                                                                                                                                                                                                                                                                                                                                                                                                                                                                                                                                                                                                                                                                                                                                                                                                                                                                                                                                                                                                                                                                                                                                                                                                                                                                                                                                                                                                                                                                                                                                                                                                                                                                                                                                                                                                                                                                                                                                                                                                                                                                         | ns ——             |             |         |          |          |                |                      |               |                          |                                                             |